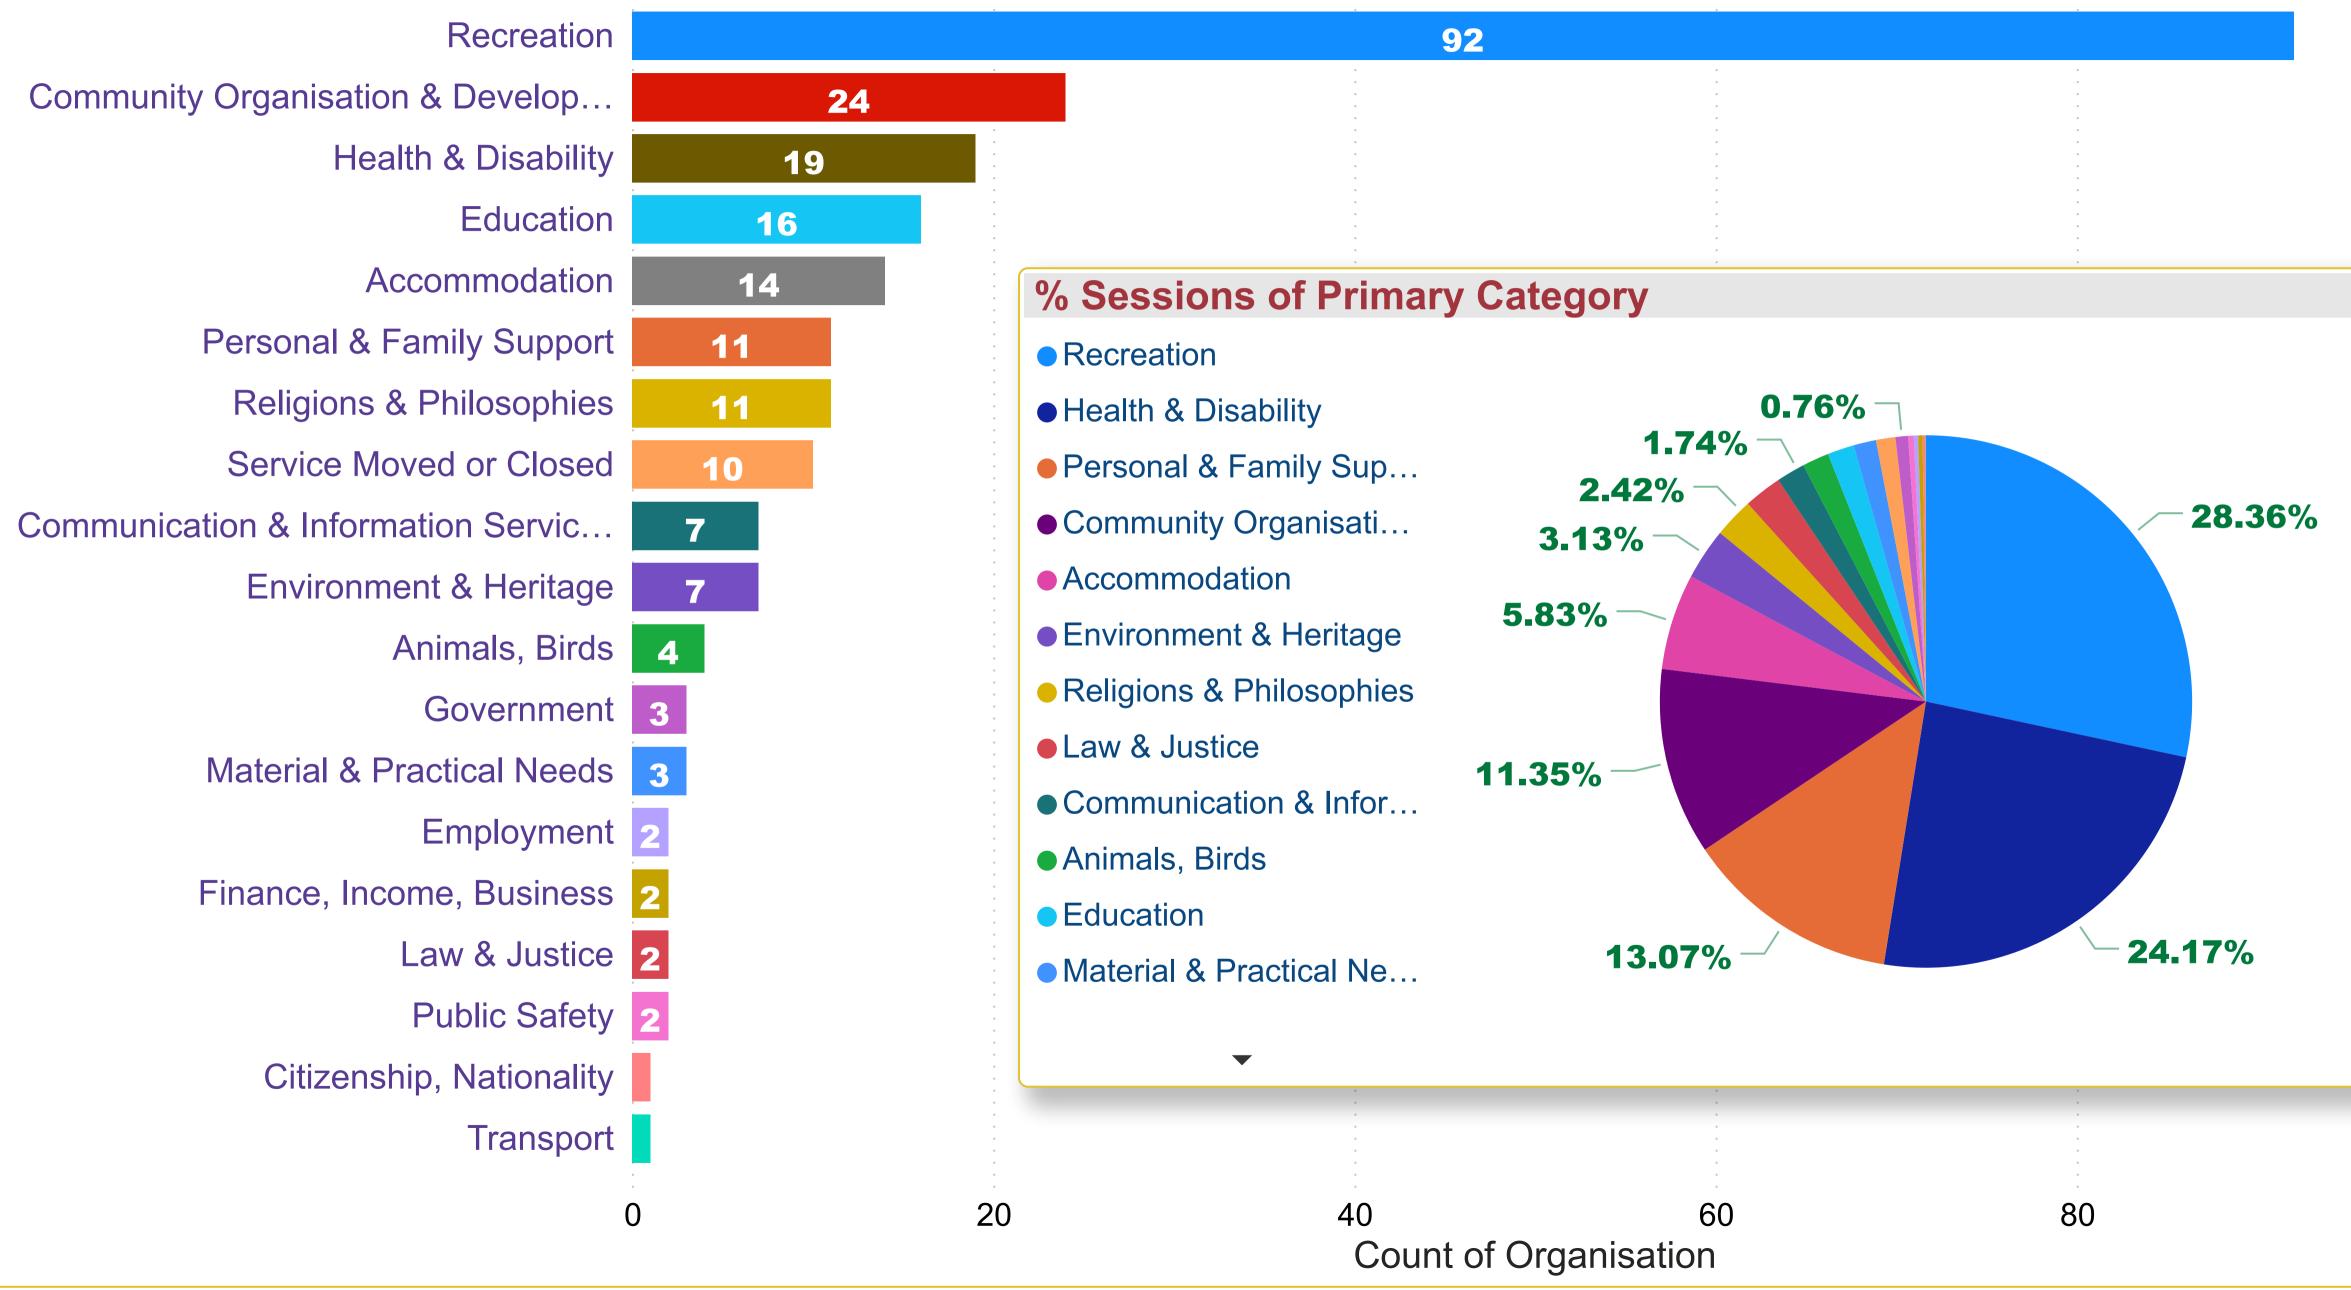

# **Port Pirie Regional Council - Organisation Count by Primary Category (FY 2020-2021)**

| 92 |                                                                                                                                                                                                                                                                                                                                                                                                                                                                                                                                                                                                                                                                                                     |
|----|-----------------------------------------------------------------------------------------------------------------------------------------------------------------------------------------------------------------------------------------------------------------------------------------------------------------------------------------------------------------------------------------------------------------------------------------------------------------------------------------------------------------------------------------------------------------------------------------------------------------------------------------------------------------------------------------------------|
|    |                                                                                                                                                                                                                                                                                                                                                                                                                                                                                                                                                                                                                                                                                                     |
|    |                                                                                                                                                                                                                                                                                                                                                                                                                                                                                                                                                                                                                                                                                                     |
|    |                                                                                                                                                                                                                                                                                                                                                                                                                                                                                                                                                                                                                                                                                                     |
|    |                                                                                                                                                                                                                                                                                                                                                                                                                                                                                                                                                                                                                                                                                                     |
|    | · · · ·                                                                                                                                                                                                                                                                                                                                                                                                                                                                                                                                                                                                                                                                                             |
|    |                                                                                                                                                                                                                                                                                                                                                                                                                                                                                                                                                                                                                                                                                                     |
|    |                                                                                                                                                                                                                                                                                                                                                                                                                                                                                                                                                                                                                                                                                                     |
|    |                                                                                                                                                                                                                                                                                                                                                                                                                                                                                                                                                                                                                                                                                                     |
|    |                                                                                                                                                                                                                                                                                                                                                                                                                                                                                                                                                                                                                                                                                                     |
|    | 1                                                                                                                                                                                                                                                                                                                                                                                                                                                                                                                                                                                                                                                                                                   |
|    |                                                                                                                                                                                                                                                                                                                                                                                                                                                                                                                                                                                                                                                                                                     |
|    |                                                                                                                                                                                                                                                                                                                                                                                                                                                                                                                                                                                                                                                                                                     |
|    | and the second se |

## **Primary Category**

- Accommodation
- Animals, Birds
- Citizenship, Nationality
- Communication & Information Services
- Community Organisation & Development
- Education
- Employment
- Environment & Heritage
- Finance, Income, Business
- Government
- Health & Disability
- Law & Justice
- Material & Practical Needs
- Personal & Family Support
- Public Safety
- Recreation
- Religions & Philosophies
- Service Moved or Closed
  - Transport