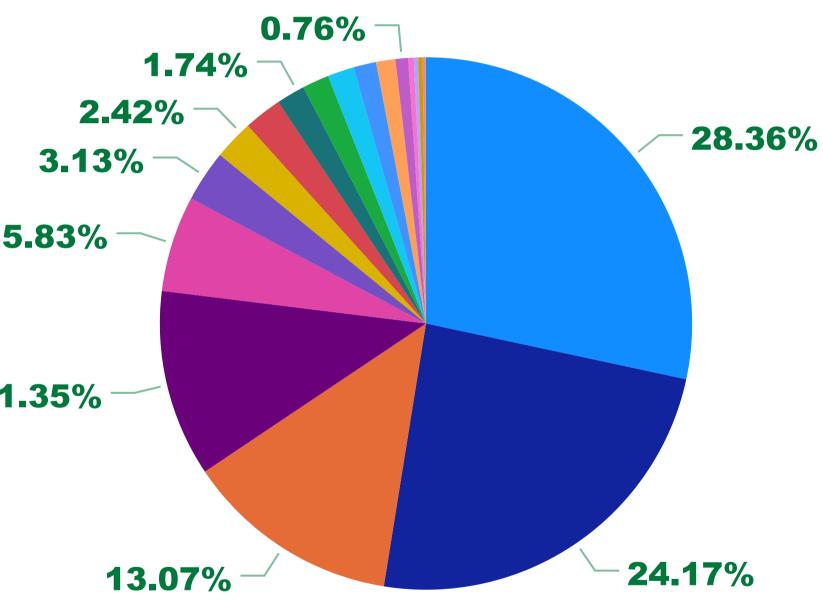

# **Port Pirie Regional Council - Organisation Count by Primary Category (FY 2020-2021)**

| 92 |                                                                                                                                                                                                                                                                                                                                                                                                                                                                                                                                                                                                                                                                                                     |
|----|-----------------------------------------------------------------------------------------------------------------------------------------------------------------------------------------------------------------------------------------------------------------------------------------------------------------------------------------------------------------------------------------------------------------------------------------------------------------------------------------------------------------------------------------------------------------------------------------------------------------------------------------------------------------------------------------------------|
|    |                                                                                                                                                                                                                                                                                                                                                                                                                                                                                                                                                                                                                                                                                                     |
|    |                                                                                                                                                                                                                                                                                                                                                                                                                                                                                                                                                                                                                                                                                                     |
|    |                                                                                                                                                                                                                                                                                                                                                                                                                                                                                                                                                                                                                                                                                                     |
|    |                                                                                                                                                                                                                                                                                                                                                                                                                                                                                                                                                                                                                                                                                                     |
|    | · · · ·                                                                                                                                                                                                                                                                                                                                                                                                                                                                                                                                                                                                                                                                                             |
|    |                                                                                                                                                                                                                                                                                                                                                                                                                                                                                                                                                                                                                                                                                                     |
|    |                                                                                                                                                                                                                                                                                                                                                                                                                                                                                                                                                                                                                                                                                                     |
|    |                                                                                                                                                                                                                                                                                                                                                                                                                                                                                                                                                                                                                                                                                                     |
|    |                                                                                                                                                                                                                                                                                                                                                                                                                                                                                                                                                                                                                                                                                                     |
|    | 1                                                                                                                                                                                                                                                                                                                                                                                                                                                                                                                                                                                                                                                                                                   |
|    |                                                                                                                                                                                                                                                                                                                                                                                                                                                                                                                                                                                                                                                                                                     |
|    |                                                                                                                                                                                                                                                                                                                                                                                                                                                                                                                                                                                                                                                                                                     |
|    | and the second se |

## **Primary Category**

- Accommodation
- Animals, Birds
- Citizenship, Nationality
- Communication & Information Services
- Community Organisation & Development
- Education
- Employment
- Environment & Heritage
- Finance, Income, Business
- Government
- Health & Disability
- Law & Justice
- Material & Practical Needs
- Personal & Family Support
- Public Safety
- Recreation
- Religions & Philosophies
- Service Moved or Closed
  - Transport